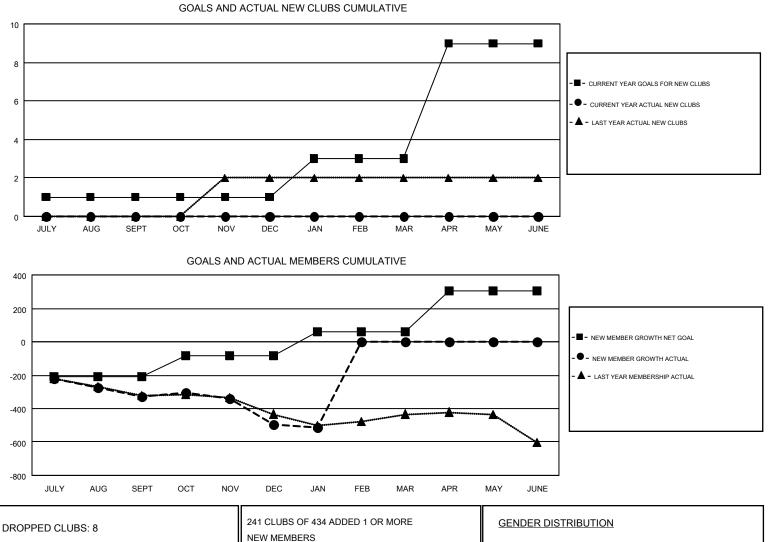

## GMT: DENNIS STEVENSON, GARY WONG

| -             | Club          | s         |               | Members               |                                                                |                                                              |                                                    |  |
|---------------|---------------|-----------|---------------|-----------------------|----------------------------------------------------------------|--------------------------------------------------------------|----------------------------------------------------|--|
|               | RESULTS FOR   | 2016-2017 |               | RESULTS FOR 2016-2017 |                                                                |                                                              |                                                    |  |
| QUARTER       | NEW CLUB GOAL | NEW CLUBS | DROPPED CLUBS | QUARTER               | NEW MEMBER GROWTH<br>NET GOAL (not reinstated<br>or transfers) | NEW MEMBER<br>GROWTH ACTUAL (not<br>reinstated or transfers) | DROPPED<br>MEMBERS ACTUAL<br>(including transfers) |  |
| JULY/AUG/SEPT | 1             | 0         | 4             | JULY/AUG/SEPT         | -211                                                           | 247                                                          | 577                                                |  |
| OCT/NOV/DEC   | 0             | 0         | 3             | OCT/NOV/DEC           | 129                                                            | 265                                                          | 432                                                |  |
| JAN/FEB/MAR   | 2             | 0         | 1             | JAN/FEB/MAR           | 143                                                            | 123                                                          | 140                                                |  |
| APR/MAY/JUNE  | 6             | 0         | 0             | APR/MAY/JUNE          | 244                                                            | 0                                                            | 0                                                  |  |

| DROPPED CLUBS: 8 |       | 241 CLUBS OF 434 ADDED 1 OR MORE<br>NEW MEMBERS | GENDER DISTRIBUTION        |                |       |
|------------------|-------|-------------------------------------------------|----------------------------|----------------|-------|
|                  |       |                                                 | MALE                       | 7,189 (63.32%) |       |
|                  |       | 1                                               | FEMALE                     | 4,164 (36.68%) |       |
| DROPPED MEMBERS  |       |                                                 |                            |                |       |
| DECEASED         | 122   | CLICK HERE FOR CUMULATIVE                       | TOTAL FAMILY UNIT MEMBERS  |                | 2,438 |
| CLUB CANCELLED   | 69    | MEMBERSHIP DATA                                 | FAMILY MEMBERS PAYING HALF |                |       |
| OTHER            | 958   |                                                 |                            |                | 1,246 |
| TOTAL            | 1,149 |                                                 | 0013                       |                |       |
|                  |       |                                                 |                            |                |       |